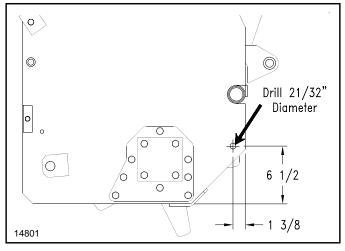

#### Installation Instructions

Refer to Figure 1 for front roller mounting hole locations.

Attach that assembly to your overseeder using 5/8" x 2" long bolts (#11), 5/8" lock washers (#12) and 5/8" hex nut (#13).

Hole Locations Typical on Both Ends of Seeder Figure 1

Use the 1/2" x 2 1/2" x 3 1/2" long u-bolts (#15), 1/2" lock washers (#16) and 1/2" hex nuts (#17) to attach the turnbuckle mounts (#14). The turnbuckle (#18) should then be attached with 5/8" x 2 1/2" long bolts (#19), 5/8" lock washers (#20) and 5/8" hex nuts (#21).